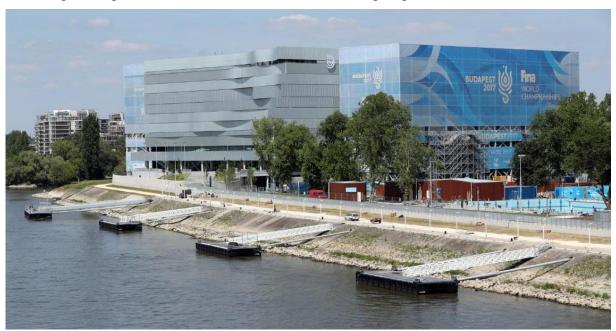

**Competition Venue:** Duna Arena

Népfürdő utca 36, Budapest, Hungary, 1138

**Competition pool:** 50m x 25m, depth: 3.0m

**Competition Date:** Jun 28- 30, 2024

**Participants:** Clubs and/or national teams